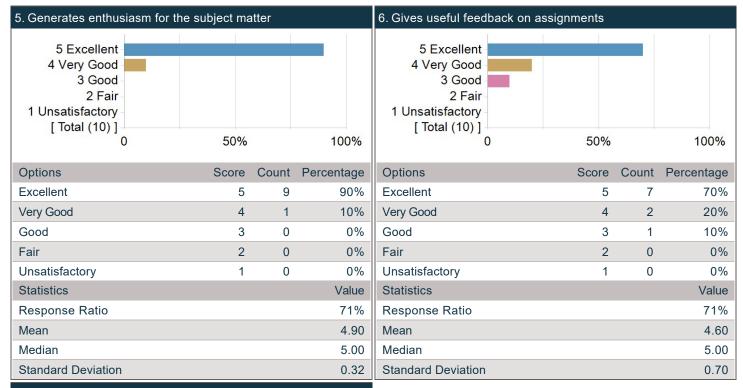

## **Section Leader Questions**

|                                                                                    | Count | Excellent | Very<br>Good | Good | Fair | Unsatisfactory | Instructor<br>Mean | Dept<br>Mean | Division<br>Mean |
|------------------------------------------------------------------------------------|-------|-----------|--------------|------|------|----------------|--------------------|--------------|------------------|
|                                                                                    |       |           | -            | -    |      | ,              |                    |              |                  |
| Evaluate your Section Leader overall.                                              | 10    | 90%       | 10%          | 0%   | 0%   | 0%             | 4.90               | 4.43         | 4.50             |
| Gives effective lectures or presentations, if applicable                           | 10    | 90%       | 10%          | 0%   | 0%   | 0%             | 4.90               | 4.35         | 4.42             |
| Facilitates discussion and encourages participation                                | 10    | 90%       | 10%          | 0%   | 0%   | 0%             | 4.90               | 4.40         | 4.47             |
| Is accessible outside of class (including after class, office hours, e-mail, etc.) | 10    | 80%       | 10%          | 10%  | 0%   | 0%             | 4.70               | 4.55         | 4.60             |
| Generates enthusiasm for the subject matter                                        | 10    | 90%       | 10%          | 0%   | 0%   | 0%             | 4.90               | 4.37         | 4.46             |
| Gives useful feedback on assignments                                               | 10    | 70%       | 20%          | 10%  | 0%   | 0%             | 4.60               | 4.40         | 4.43             |
| Returns assignments in a timely fashion                                            | 10    | 70%       | 30%          | 0%   | 0%   | 0%             | 4.70               | 4.45         | 4.48             |