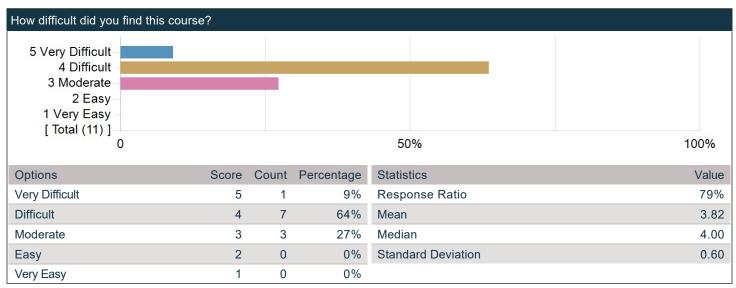

| Median                                                                              |                |                   | 5.00  |                                                                       |               |           |            |

0.33

Standard Deviation

## Requirements - What did this course require of you?

# On average, how many hours per week did you spend on coursework outside of class? Enter a whole number between 0 and 168.

Frequency chart and mean excludes students who answered 31 or more hours.



## How difficult did you find this course?



## What was/were your reason(s) for enrolling in this course? (Please check all that apply)

| Options                                          | Count |
|--------------------------------------------------|-------|
| Elective                                         | 5     |
| Concentration or Department Requirement          | 7     |
| Secondary Field or Language Citation Requirement | 1     |
| Undergraduate General Education Requirement      | 0     |
| Expository Writing Requirement                   | 0     |
| Foreign Language Requirement                     | 0     |
| Pre-Med Requirement                              | 0     |
| Divisional Distribution Requirement              | 0     |
| Quantitative Reasoning with Data Requirement     | 0     |

## **Recommendations - Would you