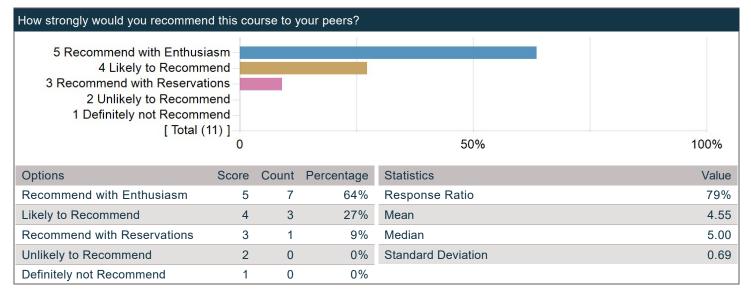

ly)

| Options                                          | Count |
|--------------------------------------------------|-------|
| Elective                                         | 5     |
| Concentration or Department Requirement          | 7     |
| Secondary Field or Language Citation Requirement | 1     |
| Undergraduate General Education Requirement      | 0     |
| Expository Writing Requirement                   | 0     |
| Foreign Language Requirement                     | 0     |
| Pre-Med Requirement                              | 0     |
| Divisional Distribution Requirement              | 0     |
| Quantitative Reasoning with Data Requirement     | 0     |

## **Recommendations - Would you recommend this course?**

## How strongly would you recommend this course to your peers?



## **Evaluation of Section Leaders**

## **Section Leader Questions**

|                                                                                    | Count | Excellent | Very<br>Good | Good | Fair | Unsatisfactory | Instructor<br>Mean | Dept<br>Mean | Division<br>Mean |
|------------------------------------------------------------------------------------|-------|-----------|--------------|------|------|----------------|--------------------|--------------|------------------|
|                                                                                    |       |           | -            | -    |      | ,              |                    |              |                  |
| Evaluate your Section Leader overall.                                              | 10    | 90%