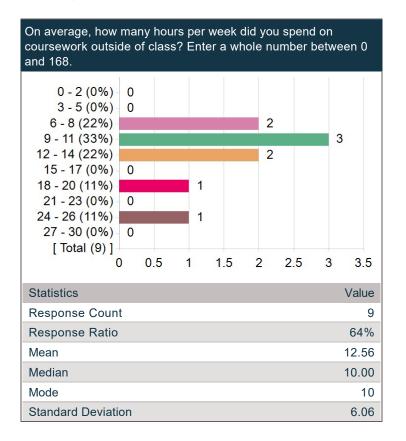

# On average, how many hours per week did you spend on coursework outside of class? Enter a whole number between 0 and 168.

Frequency chart and mean excludes students who answered 31 or more hours.